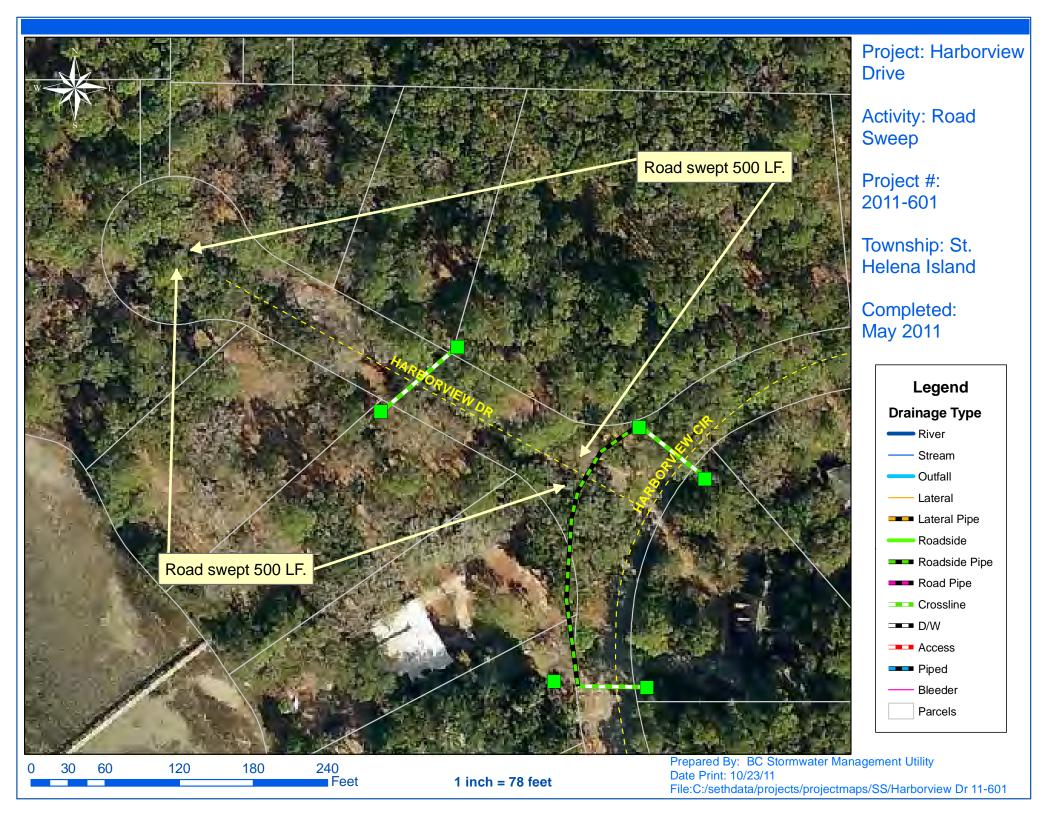

## **Narrative Description of Project:**

Project improved 19,827 L.F. of drainage system. Road swept 19,827 LF. The areas consisted of Levant Byas Road (2,143 L.F.), Luther Warren Drive (3,000 L.F.), White Sands Circle (936 L.F.), Chisholm Road 1,306 L.F.), Tombee Road (4,640 L.F.), Harborview Drive (1,000 L.F.), Old Ben Road (1,582 L.F.), Hunters Grove Road (5,220 L.F.).