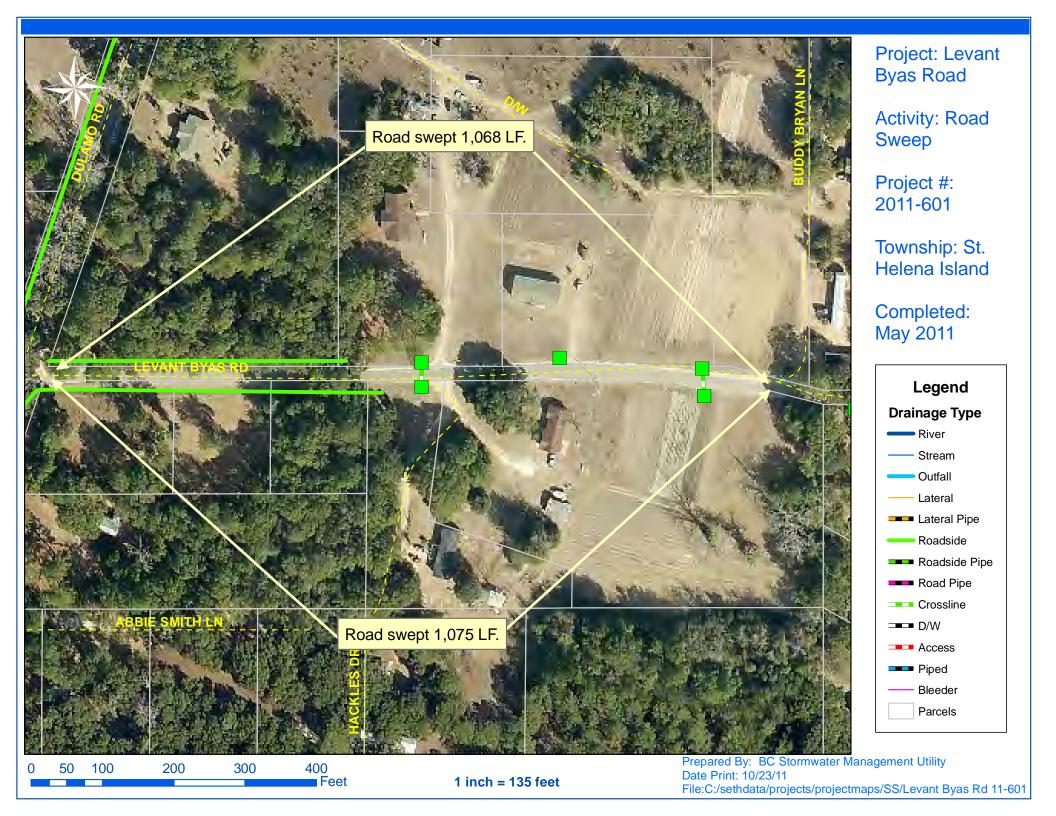

## **Narrative Description of Project:**

Project improved 19,827 L.F. of drainage system. Road swept 19,827 LF. The areas consisted of Levant Byas Road (2,143 L.F.), Luther Warren Drive (3,000 L.F.), White Sands Circle (936 L.F.), Chisholm Road 1,306 L.F.), Tombee Road (4,640 L.F.), Harborview Drive (1,000 L.F.), Old Ben Road (1,582 L.F.), Hunters Grove Road (5,220 L.F.).