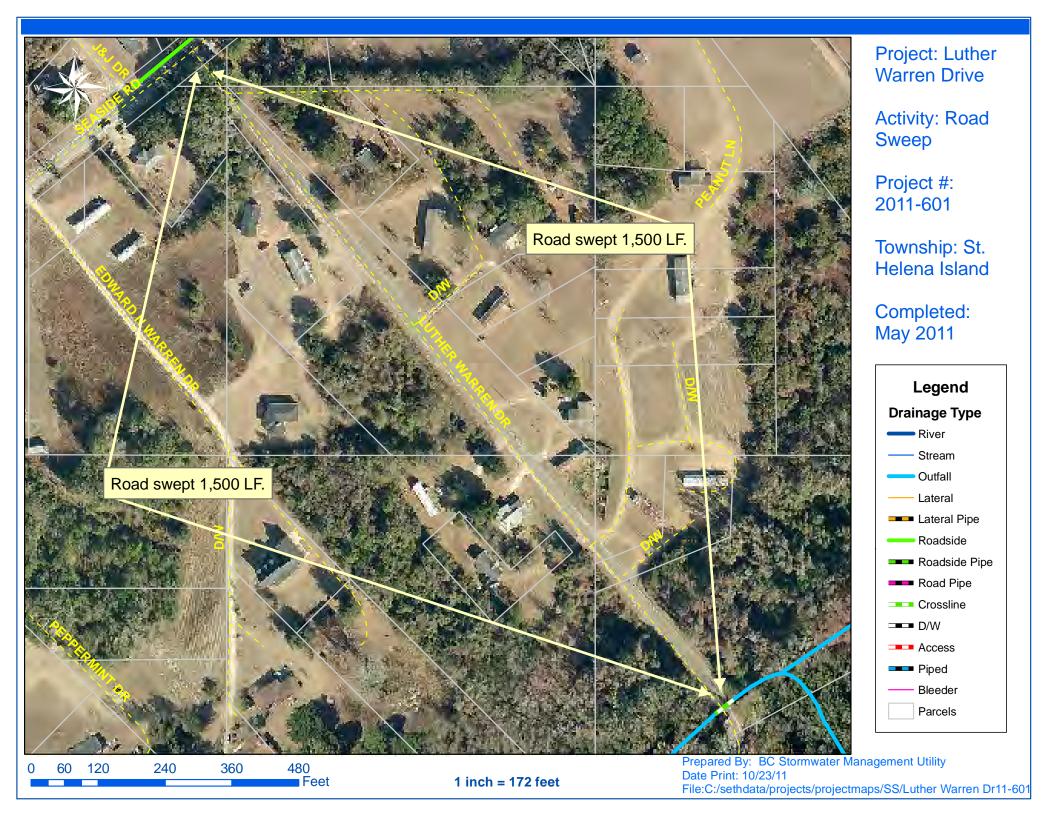

## **Narrative Description of Project:**

Project improved 19,827 L.F. of drainage system. Road swept 19,827 LF. The areas consisted of Levant Byas Road (2,143 L.F.), Luther Warren Drive (3,000 L.F.), White Sands Circle (936 L.F.), Chisholm Road 1,306 L.F.), Tombee Road (4,640 L.F.), Harborview Drive (1,000 L.F.), Old Ben Road (1,582 L.F.), Hunters Grove Road (5,220 L.F.).