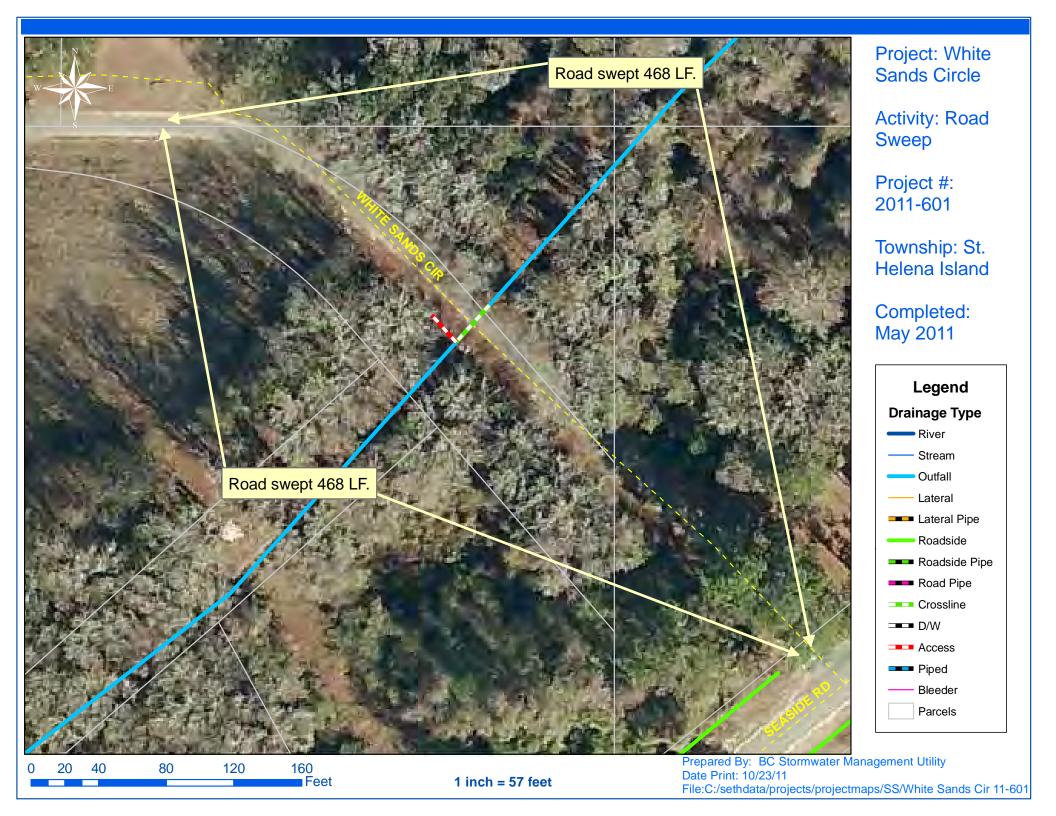

## **Narrative Description of Project:**

Project improved 19,827 L.F. of drainage system. Road swept 19,827 LF. The areas consisted of Levant Byas Road (2,143 L.F.), Luther Warren Drive (3,000 L.F.), White Sands Circle (936 L.F.), Chisholm Road 1,306 L.F.), Tombee Road (4,640 L.F.), Harborview Drive (1,000 L.F.), Old Ben Road (1,582 L.F.), Hunters Grove Road (5,220 L.F.).