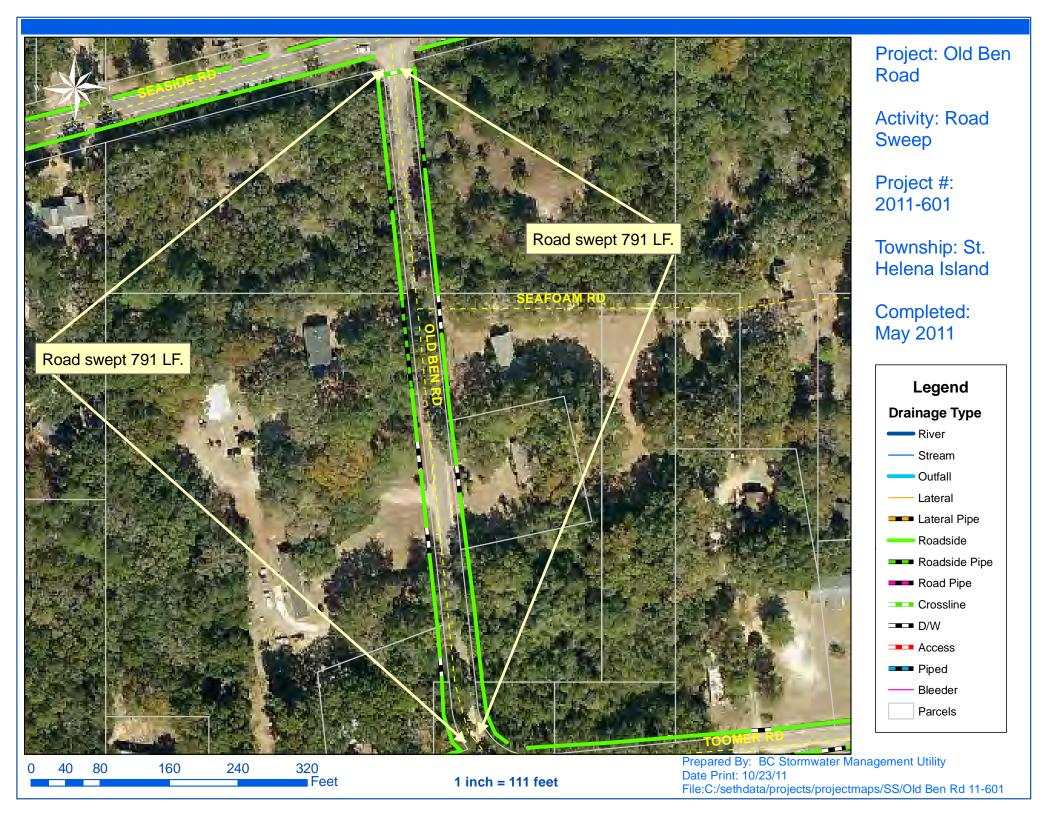

## **Narrative Description of Project:**

Project improved 19,827 L.F. of drainage system. Road swept 19,827 LF. The areas consisted of Levant Byas Road (2,143 L.F.), Luther Warren Drive (3,000 L.F.), White Sands Circle (936 L.F.), Chisholm Road 1,306 L.F.), Tombee Road (4,640 L.F.), Harborview Drive (1,000 L.F.), Old Ben Road (1,582 L.F.), Hunters Grove Road (5,220 L.F.).