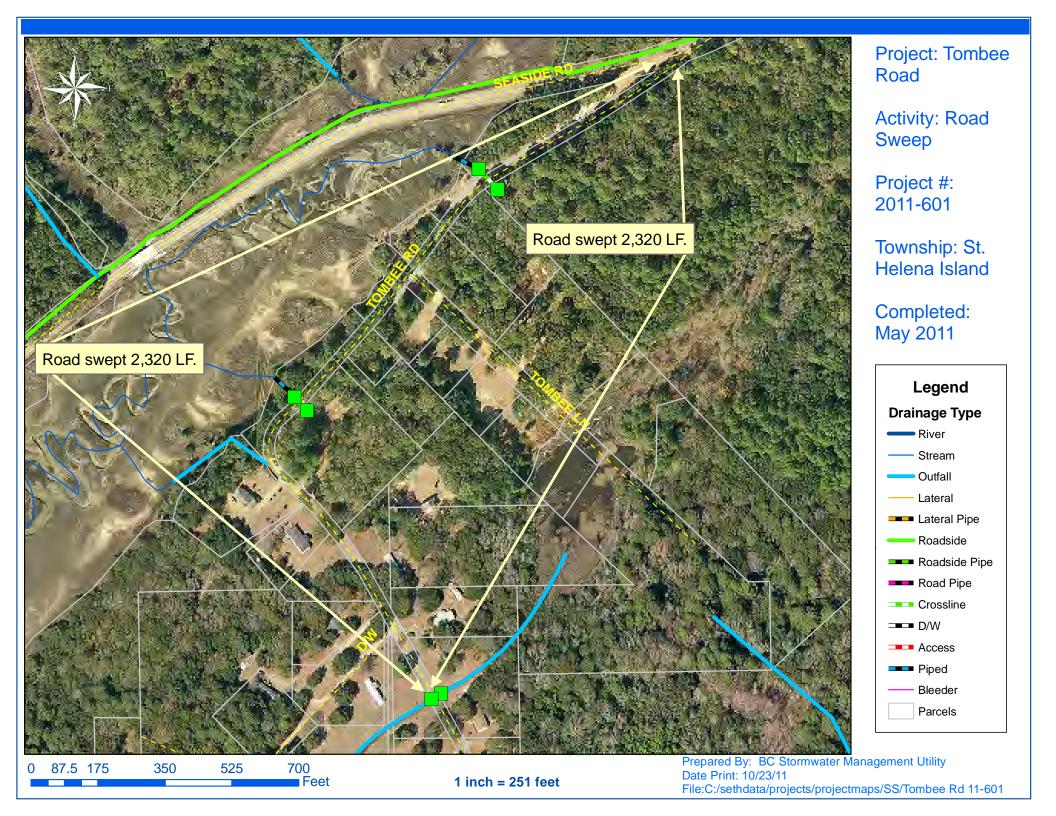

## **Narrative Description of Project:**

Project improved 19,827 L.F. of drainage system. Road swept 19,827 LF. The areas consisted of Levant Byas Road (2,143 L.F.), Luther Warren Drive (3,000 L.F.), White Sands Circle (936 L.F.), Chisholm Road 1,306 L.F.), Tombee Road (4,640 L.F.), Harborview Drive (1,000 L.F.), Old Ben Road (1,582 L.F.), Hunters Grove Road (5,220 L.F.).