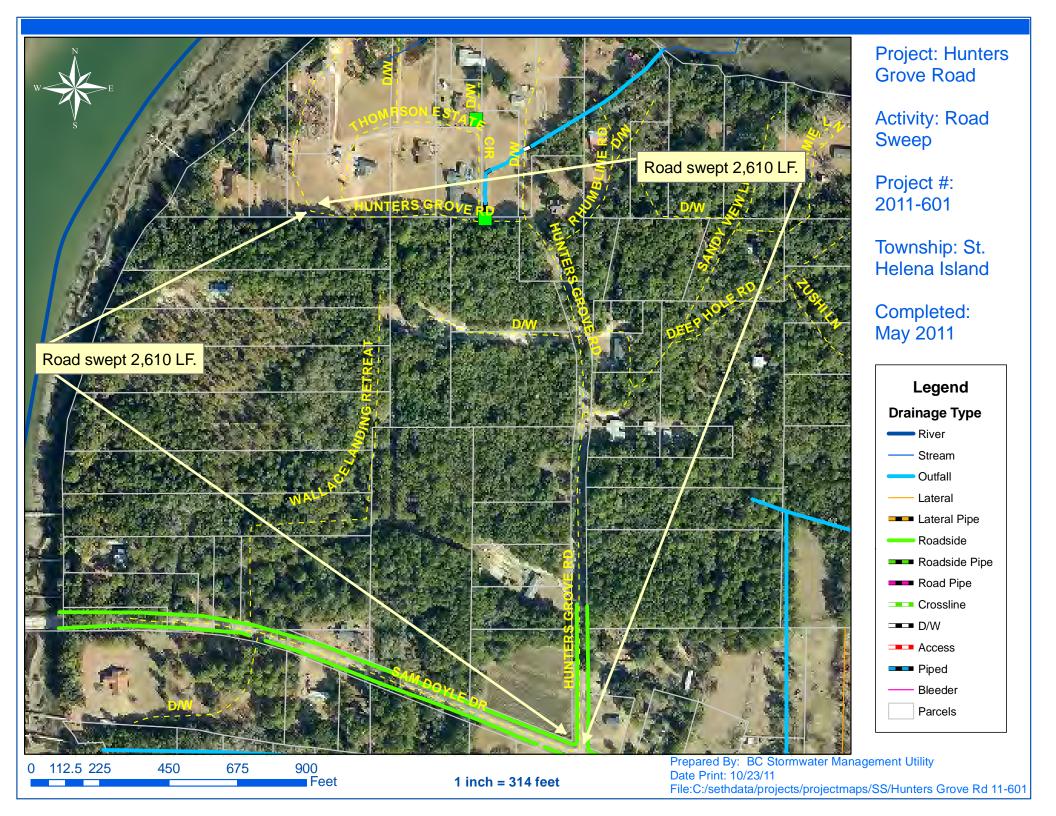

## **Narrative Description of Project:**

Project improved 19,827 L.F. of drainage system. Road swept 19,827 LF. The areas consisted of Levant Byas Road (2,143 L.F.), Luther Warren Drive (3,000 L.F.), White Sands Circle (936 L.F.), Chisholm Road 1,306 L.F.), Tombee Road (4,640 L.F.), Harborview Drive (1,000 L.F.), Old Ben Road (1,582 L.F.), Hunters Grove Road (5,220 L.F.).