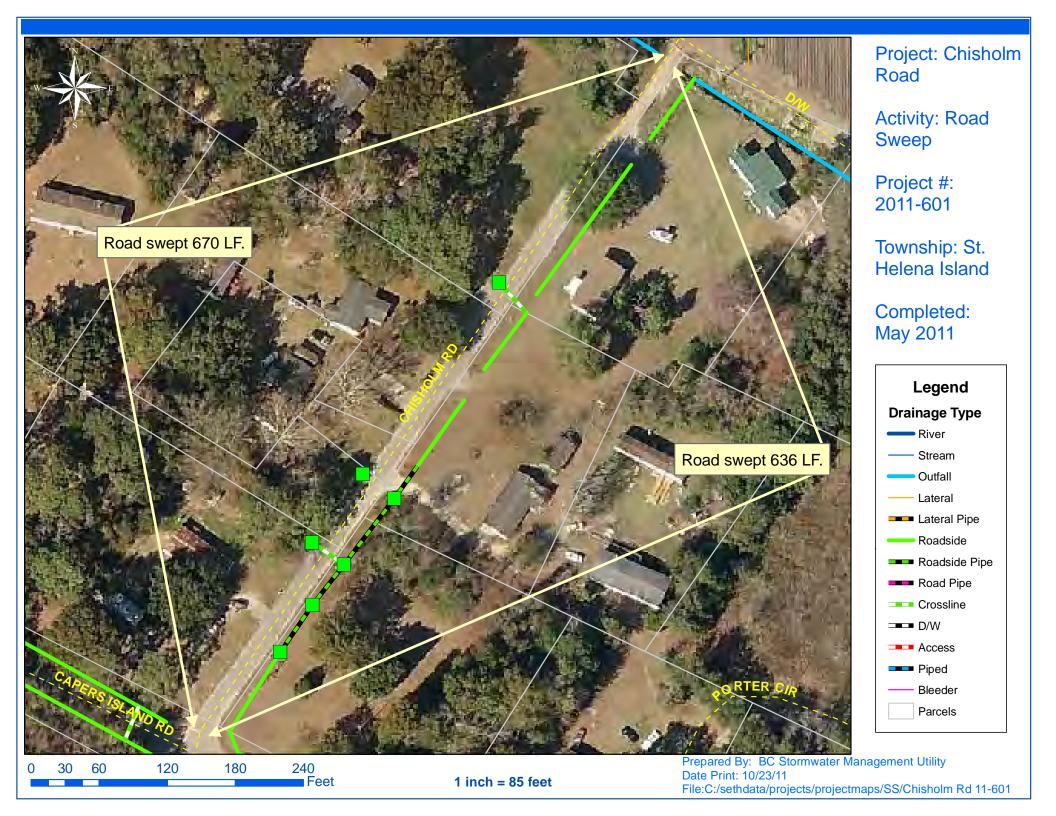

## **Narrative Description of Project:**

Project improved 19,827 L.F. of drainage system. Road swept 19,827 LF. The areas consisted of Levant Byas Road (2,143 L.F.), Luther Warren Drive (3,000 L.F.), White Sands Circle (936 L.F.), Chisholm Road 1,306 L.F.), Tombee Road (4,640 L.F.), Harborview Drive (1,000 L.F.), Old Ben Road (1,582 L.F.), Hunters Grove Road (5,220 L.F.).